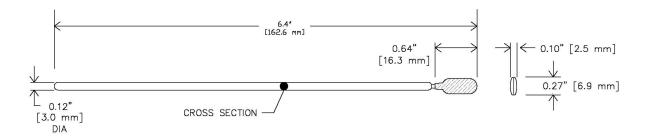

| Part No. | Description                   | Size                                                                                                              | Packaging |
|----------|-------------------------------|-------------------------------------------------------------------------------------------------------------------|-----------|
| SP-6N    | CONSTIX Sealed polyester swab | Head dimension: 0.27" x 0.64" (6.9 x 16.3 mm)<br>Handle diameter: 0.12" (3.0 mm)<br>Total length: 6.4" (162.6 mm) | 500/case  |