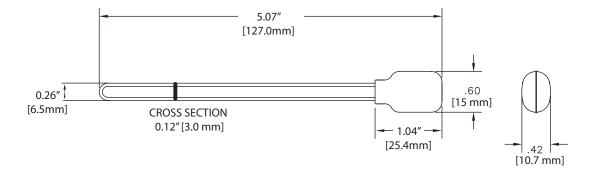

| Part No. | Description              | Size                                                                                                              | Packaging |
|----------|--------------------------|-------------------------------------------------------------------------------------------------------------------|-----------|
| SF-2     | CONSTIX Sealed foam swab | Head dimension: 0.60" x 1.04" (15 x 25.4 mm)<br>Handle diameter: 0.26" (6.5 mm)<br>Total length: 5.07" (127.0 mm) | 500/case  |