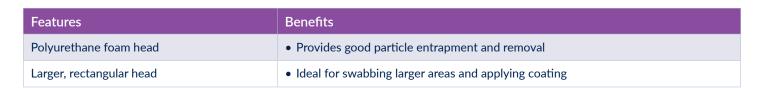

The polyurethane foam head provides good particle entrapment and removal. The large size of the foam head of the SF-2 swab provides better surface coverage for cleaning. SF-2 swab is compatible with many solvents, such as isopropanol and ethanol, but is not recommended for use with ketones, such as acetone or MEK.