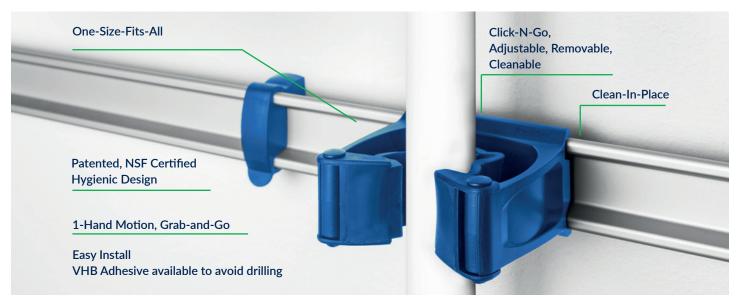

#### Versatile, Adjustable

Quick adjust holder fits all handle sizes, contours & shapes up to 1.5" diameter

OTR058 | 042523

Holds 10-50 lbs

#### Strong, Durable Grips

Sleek, yet durable rubber grips hold up to 10 lbs each

Food Contact Safe

Hygienic NSF certified with FDA compliant, recycled materials

21" Toolflex One™ with 3 One-Size-Fits-All Holders

Blue is a Contec stock color; all other 7 colors are special order.

The rail can be drilled into walls with the attachments included with rail and holder items. User decides drilling placement.

OTR058 | 042523