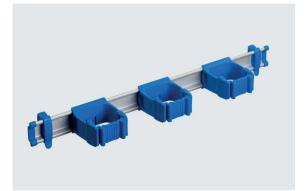

#### Strong, Durable Grips

Sleek, yet durable rubber grips hold up to 10 lbs each

Food Contact Safe

Hygienic NSF certified with FDA compliant, recycled materials

21" Toolflex One™ with 3 One-Size-Fits-All Holders

37" Toolflex One™ with 5 One-Size-Fits-All Holders

8 Color Options