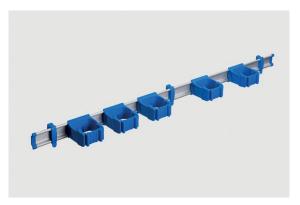

#### Strong, Durable Grips

Sleek, yet durable rubber grips hold up to 10 lbs each

Food Contact Safe

Hygienic NSF certified with FDA compliant, recycled materials

21" Toolflex One™ with 3 One-Size-Fits-All Holders

37" Toolflex One™ with 5 One-Size-Fits-All Holders

8 Color Options