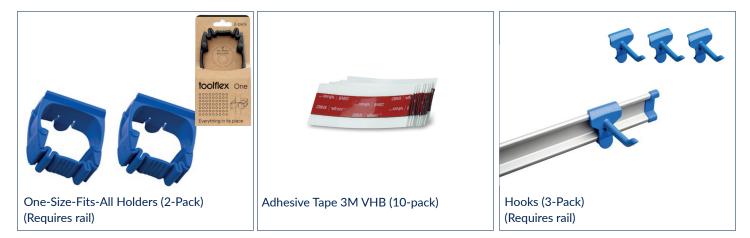

#### **Toolflex One Accessories**

| Part no. | Description                                                    | Size                | Packaging |
|----------|----------------------------------------------------------------|---------------------|-----------|
| 5-3-5    | Toolflex One aluminum rail with<br>3 one-size-fits-all holders | 21.5" x 3.5" x 1.9" | 1/case    |
| 9-5-5    | Toolflex One aluminum rail with<br>5 one-size-fits-all holders | 37" x 35" x 1.9"    | 1/case    |
| TF2-5    | Toolflex One 2-pack one-size holders, blue                     | 3" x 3.5" x 1.9"    | 2/pack    |
| P01H-5   | Toolflex One 3-pack hooks, blue                                | 1.9" x 2.5" x 1.4"  | 3/pack    |
| 5962     | Adhesive Tape 3M <sup>™</sup> VHB 5962 Strips                  | 3" x 1"             | 10/bag    |