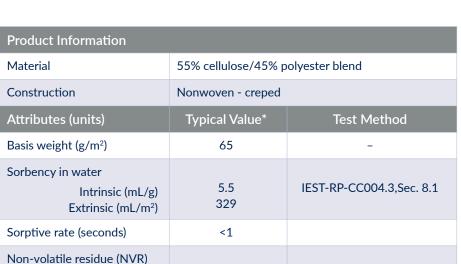

## \*Note

TDS021ISP | 110122

Copyright © 2022 Contec, Inc. All rights reserved.

In deionized water (g/m<sup>2</sup>)

In isopropyl alcohol (g/m²)

a) The data shown are typical values and should not be used as product specifications.